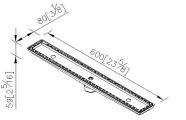

unit:mm[inch]

**DESCRIPTION:** 1.Stainless meets SUS304 standard.

2. Premium metal construction for durability.

3.Justime finishes resist corrosion and tarnish.

4.Material of Grid: Stainless Steel SUS304.

5.Drain core could prevent bugs, bad smells, and backflows.

**Certifictaion:** 

Fixing Kits: 1.N/A

AWARD: