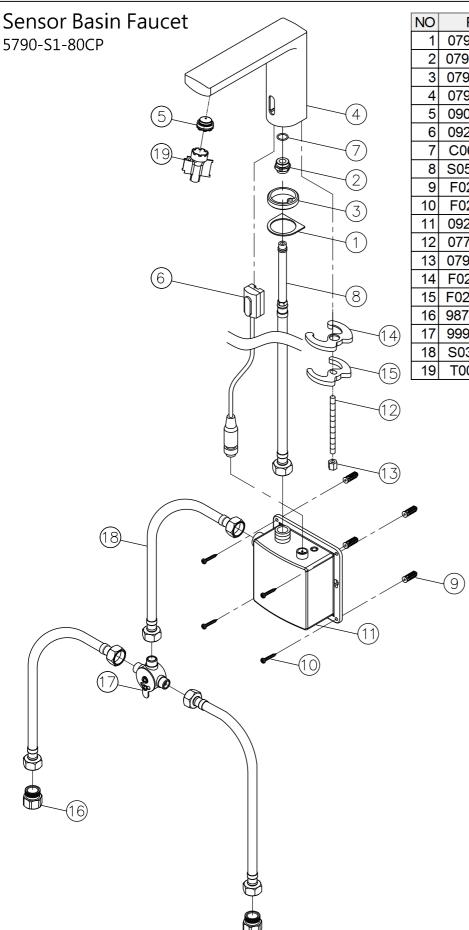

## Arch 2

| NO | Part NO.     | Part Name          | QTY |
|----|--------------|--------------------|-----|
| 1  | 0790-BG-7600 | Adhesive Foam      | 1   |
| 2  | 0790-BK-62RB | Connector          | 1   |
| 3  | 0790-CJ-68RB | Mounting Bolt Base | 1   |
| 4  | 0790-S1-64CJ | Faucet Body        | 1   |
| 5  | 0903-HG-7900 | Areater            | 1   |
| 6  | 0923-SD-7900 | Sensor             | 1   |
| 7  | C069-00-5101 | O-Ring             | 1   |
| 8  | S054-FM-79F0 | Braided Hose       | 1   |
| 9  | F026-00-7500 | Plastic Anchor     | 4   |
| 10 | F026-04-5400 | Screw              | 4   |
| 11 | 0923-SR-7900 | Valve Control Box  | 1   |
| 12 | 0770-EH-5400 | Mounting Bolt      | 1   |
| 13 | 0796-E8-68RB | Hex Nut            | 1   |
| 14 | F026-C7-5100 | Rubber Washer      | 1   |
| 15 | F026-C9-55CN | Mounting Bracket   | 1   |
| 16 | 9874-BZ-80CR | Connector          | 2   |
| 17 | 9995-15-80CR | Mixing Valve       | 1   |
| 18 | S030-F0-79F0 | Braided Hose       | 3   |
| 19 | T001-14-7513 | Kev                | 1   |