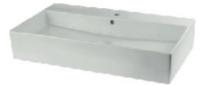

## **INTRODUCTION:**

Rectangular basin on deck has elegant appearance, inner inclined deisgn helps to drain off the water and avoid the ponding problems. The overflow design let you get rid of the overflowing problems. The edge of the basin is radius so it is safe for all ages.

## **DESCRIPTION:**

1.Size: 465 mm (L) \* 800 mm (W) \* 130 mm (H)
2.Volume: 13L
3.Color: White
4.Material: Porcelain
5.Single hole for faucet
6.Hole for Faucet drilling: 1-1/4"
7.Overflow: 4/5"
8.Waste: 1-1/2"
9.PS. Rectangular basin on deck