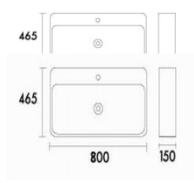

## **DESCRIPTION:**

1.Size: 465 mm (L) \* 800 mm (W) \* 130 mm (H)
2.Volume: 13L
3.Color: White
4.Material: Porcelain
5.Single hole for faucet
6.Hole for Faucet drilling: 1-1/4"
7.Overflow: 4/5"
8.Waste: 1-1/2"
9.PS. Rectangular basin on deck