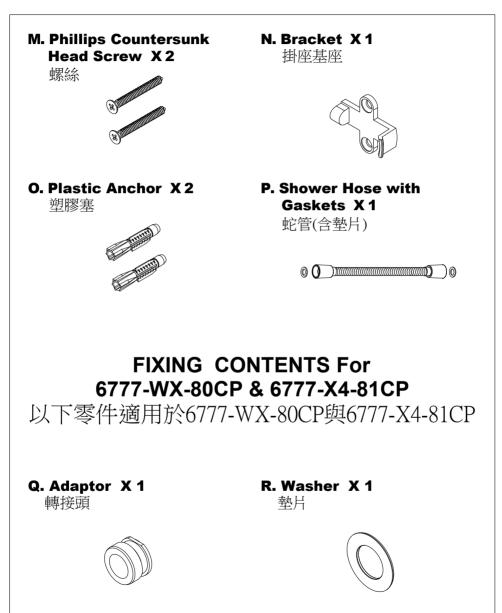

t use acid cleaning solution or abrasive cleaner (Ex: Hydrochloric acid or toothpaste); test your cleaning solution on an inconspicuous area before applying to the entire surface.
- 3. Wipe surfaces clean and rinse completely with water immediately after applying cleaner. Do not soak with cleaners. Rinse and dry any overspray that lands on nearby surfaces.
- 4. Use a dampened sponge or cloth to clean surface. (Do not use abrasive material such as brush or scouring pad.)

注意:此產品有可能因為不當安裝,誤用酸性清潔劑或清潔方式不 正確而造成產品受損。

- 1. 產品安裝時必須依照產品所附的安裝說明和操作方式安裝。
- 不可使用含有酸性或具研磨效果的清潔劑清洗(例如:鹽酸、牙 膏),請先在產品較不顯眼的地方測試您的清潔方法,然後再應 用到整個表面。
- 產品塗佈清潔劑後,應立即擦拭除污,用清水沖洗,並擦乾產品 和檯面。切勿讓清潔劑在產品表面浸濕潤漬過久。
- 請使用濕海綿或乾淨棉布擦拭產品表面。(不可使用會刮傷或具 研磨材質的刷子及鋼刷)。

## FIXING CONTENTS

組配件內容



# FIXING CONTENTS

組配件內容



# FIXING CONTENTS

組配件內容



### INSTALLATION NOTE 安裝注意事項

CAUTION : Please read the following points carefully before installation.

- 1. Keep the **Valve Body** faces horizontal and parallel to the wall that will be finished.
- 2. Connect hot and cold supplies pipes to the **Valve Body**, and keep the distance between 2"(5.1cm) minimum and 3"(7.6cm) maximum from the **Valve Body** center to the **Finished Wall**.

#### **CAUTION** : Prevent the risk of product damage.

1. When finished installation, turn the valve on and run water for 1 minute to remove any debris before using.

▲注意:安裝前,請詳閱下列注意事項。

- 1. 本產品安裝固定閥體於牆壁內側時, 閥體需與牆壁保持平行。
- 2. 進水管中心與最終完成牆面的距離須保持在最小2"(5.1cm)到最大 3"(7.6cm)之間。

▲注意:為增加產品使用壽命,請依說明清潔供水管路。

 完成安裝後,需在使用前先把供水開關全開排水持續一分鐘,去 除雜質,以保持管路清潔。



## INSTALLATION INSTRUCTIONS

### 安裝說明



成埋壁體安裝程序後才可以取下保護蓋