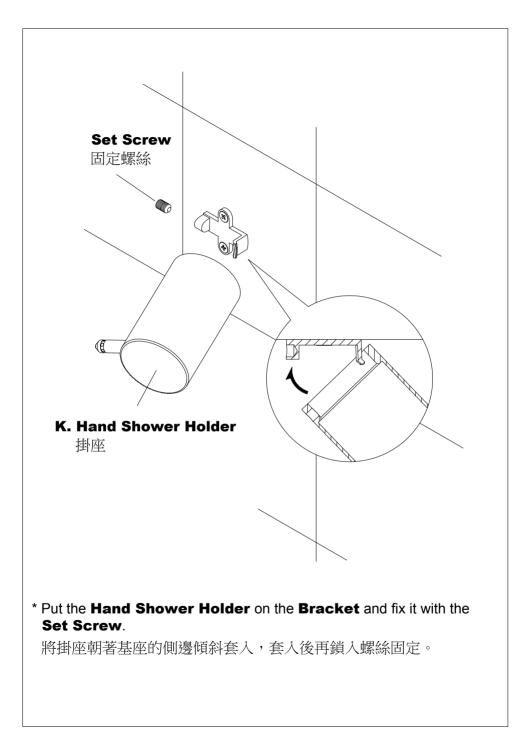

將墊片的泡棉面朝牆放置連接管底部,再將連接管的外牙塗上牙管 膠或包覆止洩帶,將接頭鎖上連接管,鎖緊至貼緊牆面。

用六角扳手將出水口下方的固定螺絲拆除,然後接上接頭,並調整 好位置,再利用六角扳手鎖上固定螺絲。

\* Select the proper position for the Hand Shower Holder, use the Bracket as a template to mark the centers of mounting holes; the vertical distance of two holes is 25.0mm. Use a 6mm drill-bit and drill 4cm deep holes at the marked positions. Insert the Plastic Anchors to holes and then fix the Bracket into the wall with Phillips Countersunk Head Screw. Please notice the side hole of Bracket has to be faced to the left hand side.

選取預定安裝的位置,並在牆壁上畫上預定鑽孔記號,垂直線上間 距約25.0mm。接著使用6mm的鑽頭鑽孔,深度4公分,崁入塑膠塞並 使之齊平於牆面,使用螺絲將基座固定於牆面,注意掛座側孔須朝 向左邊