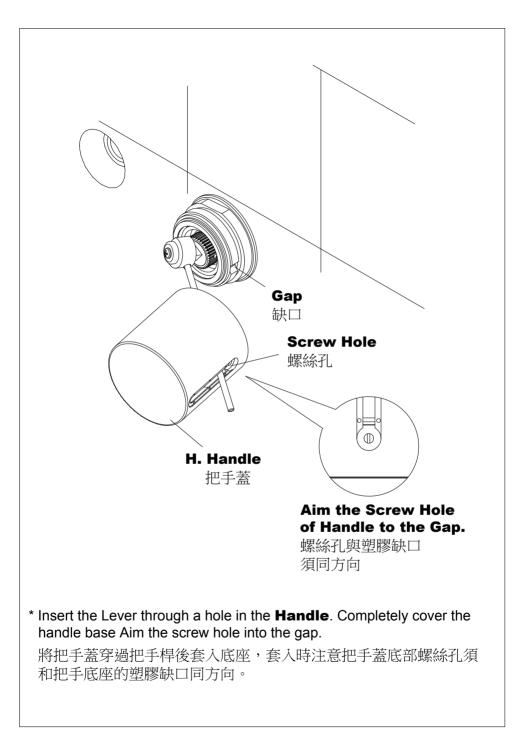

請參考P.9的教學,選擇適當的把手桿。

\* Apply the pipe compound or thread sealant tape to both ends of the **Nipple**, screw the **Nipple** into the outlet of valve. Face the **Washer's** foam side to the finished wall, and then screw the **Adaptor** against the wall.

將墊片的泡棉面朝牆放置連接管底部,再將連接管的外牙塗上牙管 膠或包覆止洩帶,將接頭鎖上連接管,鎖緊至貼緊牆面。

用六角扳手將出水口下方的固定螺絲拆除,然後接上接頭,並調整 好位置,再利用六角扳手鎖上固定螺絲。

\* Select the proper position for the Hand Shower Holder, use the Bracket as a template to mark the centers of mounting holes; the vertical distance of two holes is 25.0mm. Use a 6mm drill-bit and drill 4cm deep holes at the marked positions. Insert the Plastic Anchors to holes and then fix the Bracket into the wall with Phillips Countersunk Head Screw. Please notice the side hole of Bracket has to be faced to the left hand side.