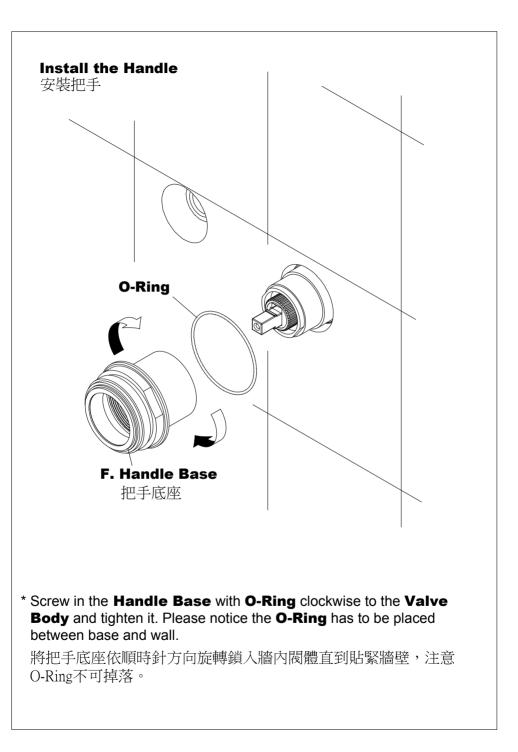

將墊片的泡棉面朝牆放置連接管底部,再將連接管的外牙塗上牙管 膠或包覆止洩帶,將接頭鎖上連接管,鎖緊至貼緊牆面。

用六角扳手將出水口下方的固定螺絲拆除,然後接上接頭,並調整 好位置,再利用六角扳手鎖上固定螺絲。

\* Select the proper position for the Hand Shower Holder, use the Bracket as a template to mark the centers of mounting holes; the vertical distance of two holes is 25.0mm. Use a 6mm drill-bit and drill 4cm deep holes at the marked positions. Insert the Plastic Anchors to holes and then fix the Bracket into the wall with Phillips Countersunk Head Screw. Please notice the side hole of Bracket has to be faced to the left hand side.

選取預定安裝的位置,並在牆壁上畫上預定鑽孔記號,垂直線上間 距約25.0mm。接著使用6mm的鑽頭鑽孔,深度4公分,崁入塑膠塞並 使之齊平於牆面,使用螺絲將基座固定於牆面,注意掛座側孔須朝 向左邊