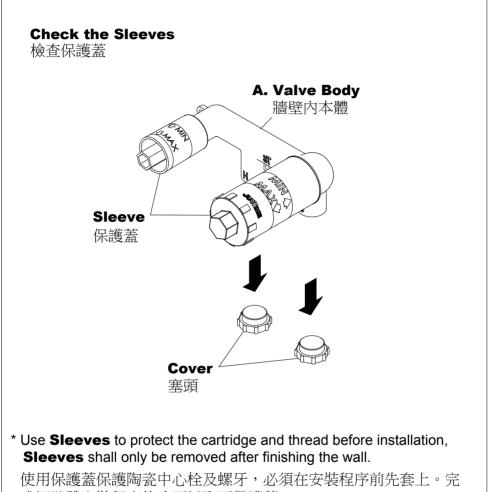

### 安裝說明

成埋壁體安裝程序後才可以取下保護蓋。

\* Remove the **Covers** of cold and hot inlets before installation. 安裝前請先移除冷熱水進水口塞頭。

\* Connect hot and cold supplies pipes to the valve body, keep the distance between 2"(5.1cm) minimum and 3"(7.6cm) maximum from the finished wall; or keep the distance from 1.1" (2.7cm) to 2.1" (5.2cm) between top of cartridge and **Finished Wall** for necessary conditions.