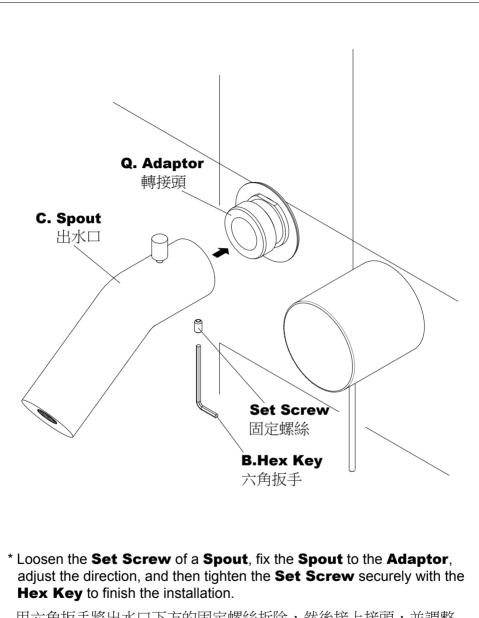

將墊片的泡棉面朝牆放置連接管底部,再將連接管的外牙塗上牙管 膠或包覆止洩帶,將接頭鎖上連接管,鎖緊至貼緊牆面。

用六角扳手將出水口下方的固定螺絲拆除,然後接上接頭,並調整 好位置,再利用六角扳手鎖上固定螺絲。

\* Select the proper position for the Hand Shower Holder, use the Bracket as a template to mark the centers of mounting holes; the vertical distance of two holes is 25.0mm. Use a 6mm drill-bit and drill 4cm deep holes at the marked positions. Insert the Plastic Anchors to holes and then fix the Bracket into the wall with Phillips Countersunk Head Screw. Please notice the side hole of Bracket has to be faced to the left hand side.