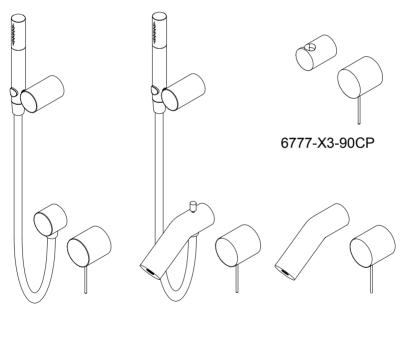

#### INSTALLATION INSTRUCTIONS

Concealed Shower Mixer 壁式淋浴龍頭安裝說明

**Applicable Product Number:** 

適用產品型號:



6777-X3-81CP

6777-X4-81CP

6777-WX-80CP

## **CARE & CLEANING**

清潔與保養

# CAUTION : This product might be damaged by improper installation, acid cleaning solution, misuse, improper care and cleaning.

- 1. Always follow the INSTALLATION INSTRUCTIONS provided and use extreme care while installing.
- 2. Do not use acid cleaning solution or abrasive cleaner (Ex: Hydrochloric acid or toothpaste); test your cleaning solution on an inconspicuous area before applying to the entire surface.
- 3. Wipe surfaces clean and rinse completely with water immediately after applying cleaner. Do not soak with cleaners. Rinse and dry any overspray that lands on nearby surfaces.
- 4. Use a dampened sponge or cloth to clean surface. (Do not use abrasive material such as brush or scouring pad.)

注意:此產品有可能因為不當