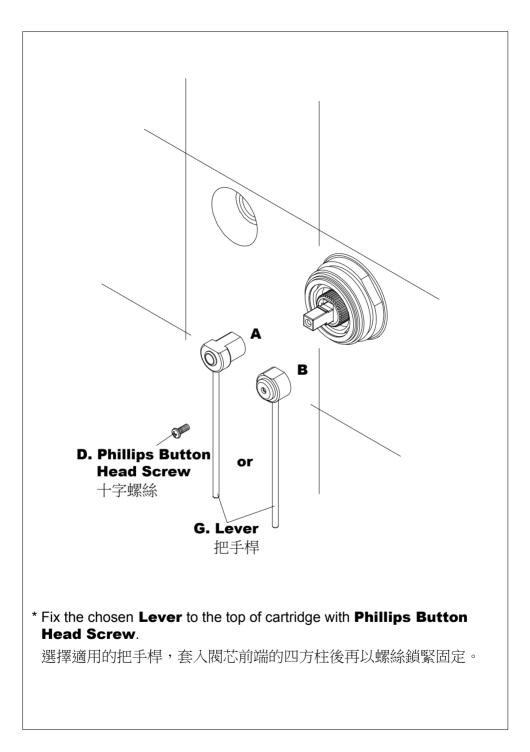

安裝牆壁內本體時需預留的牆壁厚度,牆壁內本體與最終完成牆面 的距離須保持在最小2"(5.1cm)到最大3"(7.6cm)之間,或陶瓷中心栓 與最終完成牆面保持在最小1.1"(2.7cm)到最大2.1"(5.2cm),此為安裝 必要條件。

安裝出水口和把手前,請先根據保護蓋凸出距離,選擇適用的把手桿。

\* Figure P.9 will explain how to select correctly.

請參考P.9的教學,選擇適當的把手桿。

\* Apply the pipe compound or thread sealant tape to both ends of the **Nipple**, screw the **Nipple** into the outlet of valve. Face the **Washer's** foam side to the finished wall, and then screw the **Adaptor** against the wall.