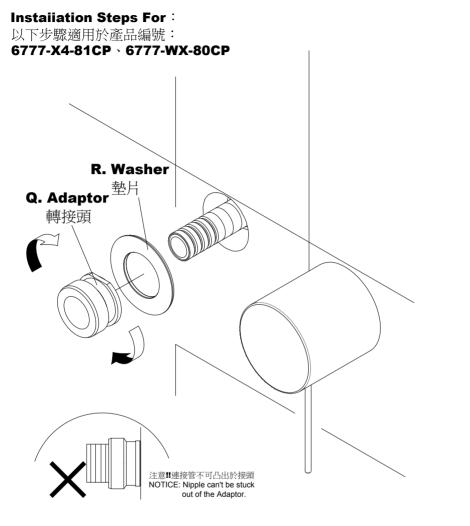

請參考P.9的教學,選擇適當的把手桿。

\* Apply the pipe compound or thread sealant tape to both ends of the **Nipple**, screw the **Nipple** into the outlet of valve. Face the **Washer's** foam side to the finished wall, and then screw the **Adaptor** against the wall.

將墊片的泡棉面朝牆放置連接管底部,再將連接管的外牙塗上牙管 膠或包覆止洩帶,將接頭鎖上連接管,鎖緊至貼緊牆面。

用六角扳手將出水口下方的固定螺絲拆除,然後接上接頭,並調整 好位置,再利用六角扳手鎖上固定螺絲。

\* Select the proper position for the Hand Shower Holder, use the Bracket as a template to mark the centers of mounting holes; the vertical distance of two holes is 25.0mm. Use a 6mm drill-bit and drill 4cm deep holes at the marked positions. Insert the Plastic Anchors to holes and then fix the Bracket into the wall with Phillips Countersunk Head Screw. Please notice the side hole of Bracket has to be faced to the left hand side.