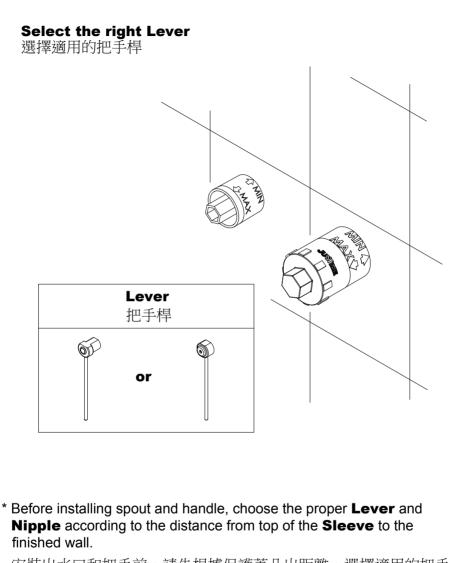

安裝牆壁內本體時需預留的牆壁厚度,牆壁內本體與最終完成牆面 的距離須保持在最小2"(5.1cm)到最大3"(7.6cm)之間,或陶瓷中心栓 與最終完成牆面保持在最小1.1"(2.7cm)到最大2.1"(5.2cm),此為安裝 必要條件。

安裝出水口和把手前,請先根據保護蓋凸出距離,選擇適用的把手桿。

\* Figure P.9 will explain how to select correctly.

請參考P.9的教學,選擇適當的把手桿。

\* Apply the pipe compound or thread sealant tape to both ends of the **Nipple**, screw the **Nipple** into the outlet of valve. Face the **Washer's** foam side to the finished wall, and then screw the **Adaptor** against the wall.