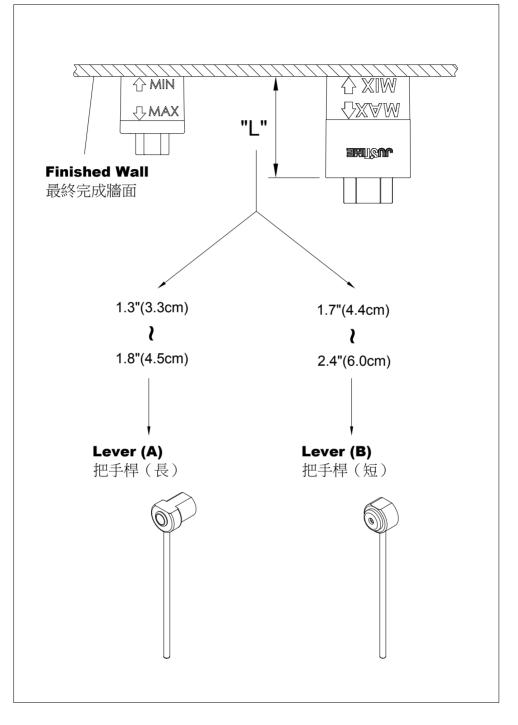

安裝牆壁內本體時需預留的牆壁厚度,牆壁內本體與最終完成牆面 的距離須保持在最小2"(5.1cm)到最大3"(7.6cm)之間,或陶瓷中心栓 與最終完成牆面保持在最小1.1"(2.7cm)到最大2.1"(5.2cm),此為安裝 必要條件。

安裝出水口和把手前,請先根據保護蓋凸出距離,選擇適用的把手桿。

\* Figure P.9 will explain how to select correctly.

請參考P.9的教學,選擇適當的把手桿。

\* Apply the pipe compound or thread sealant tape to both ends of the **Nipple**, screw the **Nipple** into the outlet of valve. Face the **Washer's** foam side to the finished wall, and then screw the **Adaptor** against the wall.