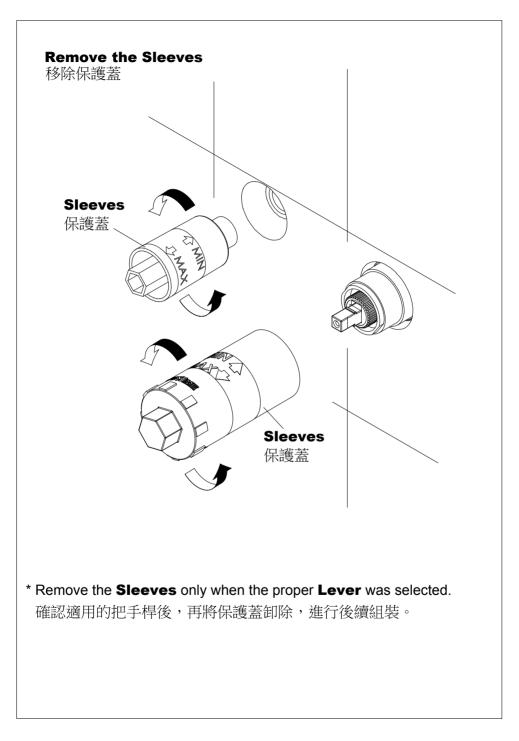

### 安裝說明

成埋壁體安裝程序後才可以取下保護蓋。

\* Remove the **Covers** of cold and hot inlets before installation. 安裝前請先移除冷熱水進水口塞頭。

\* Connect hot and cold supplies pipes to the valve body, keep the distance between 2"(5.1cm) minimum and 3"(7.6cm) maximum from the finished wall; or keep the distance from 1.1" (2.7cm) to 2.1" (5.2cm) between top of cartridge and **Finished Wall** for necessary conditions.