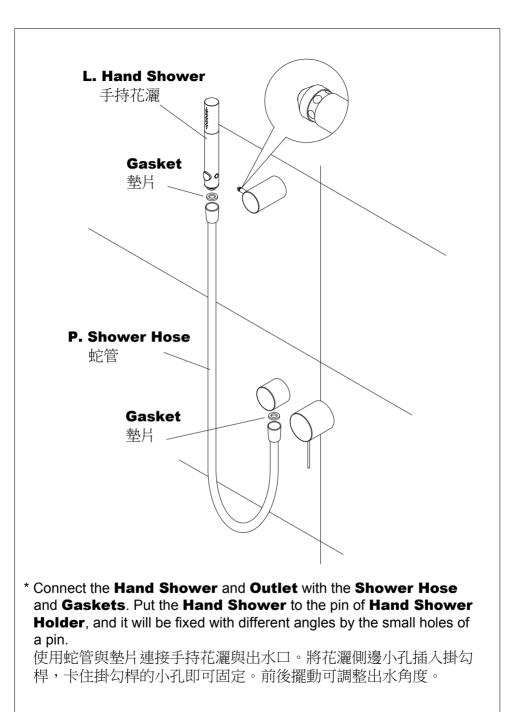

請參考P.9的教學,選擇適當的把手桿。

\* Apply the pipe compound or thread sealant tape to both ends of the **Nipple**, screw the **Nipple** into the outlet of valve. Face the **Washer's** foam side to the finished wall, and then screw the **Adaptor** against the wall.

將墊片的泡棉面朝牆放置連接管底部,再將連接管的外牙塗上牙管 膠或包覆止洩帶,將接頭鎖上連接管,鎖緊至貼緊牆面。

用六角扳手將出水口下方的固定螺絲拆除,然後接上接頭,並調整 好位置,再利用六角扳手鎖上固定螺絲。

\* Select the proper position for the Hand Shower Holder, use the Bracket as a template to mark the centers of mounting holes; the vertical distance of two holes is 25.0mm. Use a 6mm drill-bit and drill 4cm deep holes at the marked positions. Insert the Plastic Anchors to holes and then fix the Bracket into the wall with Phillips Countersunk Head Screw. Please notice the side hole of Bracket has to be faced to the left hand side.