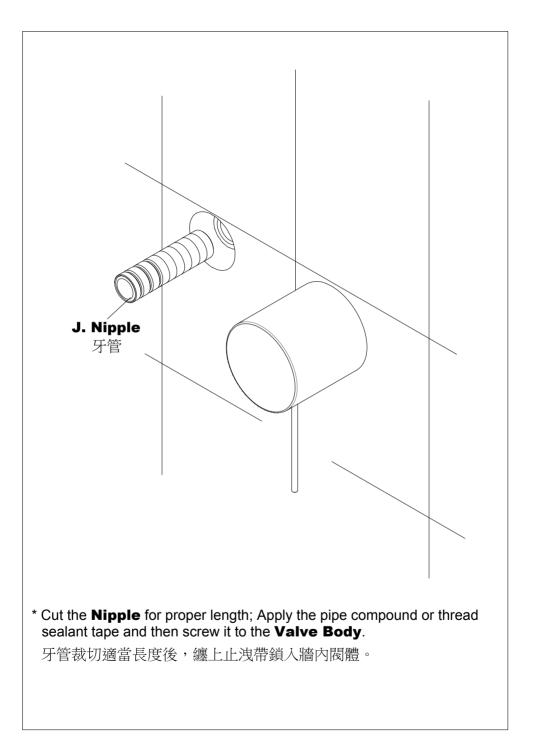

請參考P.9的教學,選擇適當的把手桿。

\* Apply the pipe compound or thread sealant tape to both ends of the **Nipple**, screw the **Nipple** into the outlet of valve. Face the **Washer's** foam side to the finished wall, and then screw the **Adaptor** against the wall.

將墊片的泡棉面朝牆放置連接管底部,再將連接管的外牙塗上牙管 膠或包覆止洩帶,將接頭鎖上連接管,鎖緊至貼緊牆面。

用六角扳手將出水口下方的固定螺絲拆除,然後接上接頭,並調整 好位置,再利用六角扳手鎖上固定螺絲。

\* Select the proper position for the Hand Shower Holder, use the Bracket as a template to mark the centers of mounting holes; the vertical distance of two holes is 25.0mm. Use a 6mm drill-bit and drill 4cm deep holes at the marked positions. Insert the Plastic Anchors to holes and then fix the Bracket into the wall with Phillips Countersunk Head Screw. Please notice the side hole of Bracket has to be faced to the left hand side.