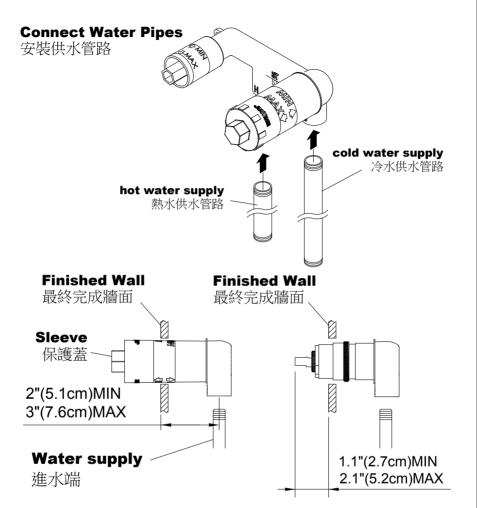

### 安裝說明

成埋壁體安裝程序後才可以取下保護蓋。

\* Remove the **Covers** of cold and hot inlets before installation. 安裝前請先移除冷熱水進水口塞頭。

\* Connect hot and cold supplies pipes to the valve body, keep the distance between 2"(5.1cm) minimum and 3"(7.6cm) maximum from the finished wall; or keep the distance from 1.1" (2.7cm) to 2.1" (5.2cm) between top of cartridge and **Finished Wall** for necessary conditions.

安裝牆壁內本體時需預留的牆壁厚度,牆壁內本體與最終完成牆面 的距離須保持在最小2"(5.1cm)到最大3"(7.6cm)之間,或陶瓷中心栓 與最終完成牆面保持在最小1.1"(2.7cm)到最大2.1"(5.2cm),此為安裝 必要條件。

安裝出水口和把手前,請先根據保護蓋凸出距離,選擇適用的把手桿。

\* Figure P.9 will explain how to select correctly.