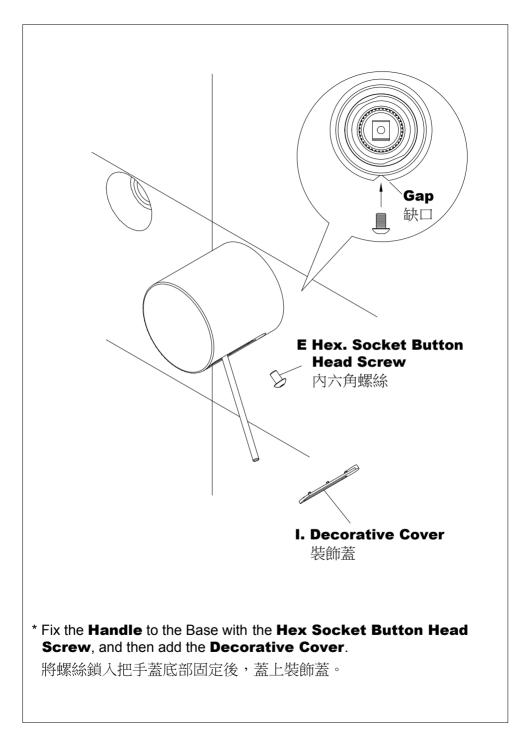

將墊片的泡棉面朝牆放置連接管底部,再將連接管的外牙塗上牙管 膠或包覆止洩帶,將接頭鎖上連接管,鎖緊至貼緊牆面。

用六角扳手將出水口下方的固定螺絲拆除,然後接上接頭,並調整 好位置,再利用六角扳手鎖上固定螺絲。

\* Select the proper position for the Hand Shower Holder, use the Bracket as a template to mark the centers of mounting holes; the vertical distance of two holes is 25.0mm. Use a 6mm drill-bit and drill 4cm deep holes at the marked positions. Insert the Plastic Anchors to holes and then fix the Bracket into the wall with Phillips Countersunk Head Screw. Please notice the side hole of Bracket has to be faced to the left hand side.