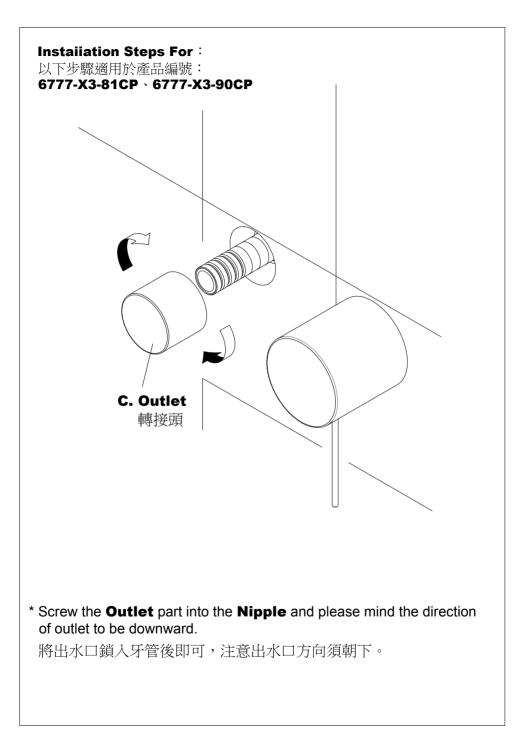

請參考P.9的教學,選擇適當的把手桿。

\* Apply the pipe compound or thread sealant tape to both ends of the **Nipple**, screw the **Nipple** into the outlet of valve. Face the **Washer's** foam side to the finished wall, and then screw the **Adaptor** against the wall.

將墊片的泡棉面朝牆放置連接管底部,再將連接管的外牙塗上牙管 膠或包覆止洩帶,將接頭鎖上連接管,鎖緊至貼緊牆面。

用六角扳手將出水口下方的固定螺絲拆除,然後接上接頭,並調整 好位置,再利用六角扳手鎖上固定螺絲。

\* Select the proper position for the Hand Shower Holder, use the Bracket as a template to mark the centers of mounting holes; the vertical distance of two holes is 25.0mm. Use a 6mm drill-bit and drill 4cm deep holes at the marked positions. Insert the Plastic Anchors to holes and then fix the Bracket into the wall with Phillips Countersunk Head Screw. Please notice the side hole of Bracket has to be faced to the left hand side.