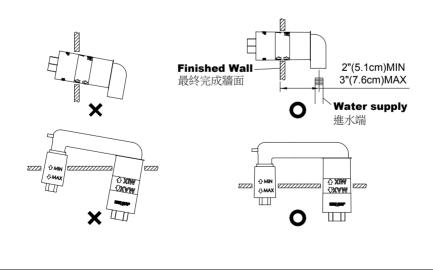

### INSTALLATION NOTE 安裝注意事項

CAUTION : Please read the following points carefully before installation.

- 1. Keep the **Valve Body** faces horizontal and parallel to the wall that will be finished.
- 2. Connect hot and cold supplies pipes to the **Valve Body**, and keep the distance between 2"(5.1cm) minimum and 3"(7.6cm) maximum from the **Valve Body** center to the **Finished Wall**.

#### **CAUTION** : Prevent the risk of product damage.

1. When finished installation, turn the valve on and run water for 1 minute to remove any debris before using.

▲注意:安裝前,請詳閱下列注意事項。

- 1. 本產品安裝固定閥體於牆壁內側時, 閥體需與牆壁保持平行。
- 2. 進水管中心與最終完成牆面的距離須保持在最小2"(5.1cm)到最大 3"(7.6cm)之間。

### 安裝說明

成埋壁體安裝程序後才可以取下保護蓋。

\* Remove the **Covers** of cold and hot inlets before installation. 安裝前請先移除冷熱水進水口塞頭。

\* Connect hot and cold supplies pipes to the valve body, keep the distance between 2"(5.1cm) minimum and 3"(7.6cm) maximum from the finished wall; or keep the distance from 1.1" (2.7cm) to 2.1" (5.2cm) between top of cartridge and **Finished Wall** for necessary conditions.

安裝牆壁內本體時需預留的牆壁厚度,牆壁內本體與最終完成牆面 的距離須保持在最小2"(5.1cm)到最大3"(7.6cm)之間,或陶瓷中心栓 與最終完成牆面保持在最小1.1"(2.7cm)到最大2.1"(5.2cm),此為安裝 必要條件。

安裝出水口和把手前,請先根據保護蓋凸出距離,選擇適用的把手桿。

\* Figure P.9 will explain how to select correctly.