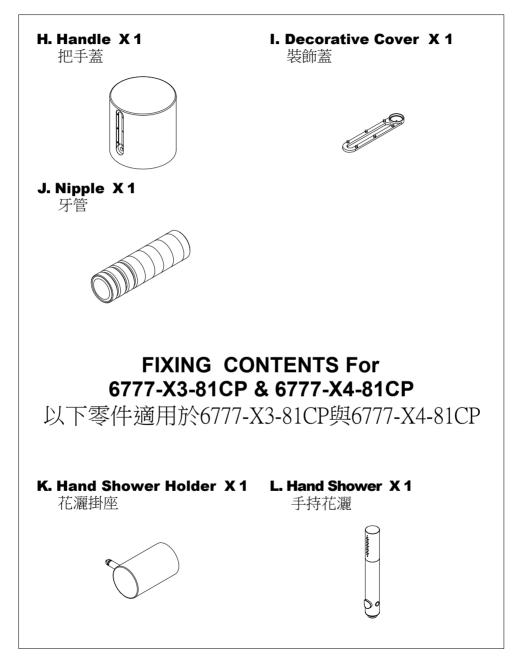

while installing.
- 2. Do not use acid cleaning solution or abrasive cleaner (Ex: Hydrochloric acid or toothpaste); test your cleaning solution on an inconspicuous area before applying to the entire surface.
- 3. Wipe surfaces clean and rinse completely with water immediately after applying cleaner. Do not soak with cleaners. Rinse and dry any overspray that lands on nearby surfaces.
- 4. Use a dampened sponge or cloth to clean surface. (Do not use abrasive material such as brush or scouring pad.)

注意:此產品有可能因為不當安裝,誤用酸性清潔劑或清潔方式不 正確而造成產品受損。

- 1. 產品安裝時必須依照產品所附的安裝說明和操作方式安裝。
- 不可使用含有酸性或具研磨效果的清潔劑清洗(例如:鹽酸、牙 膏),請先在產品較不顯眼的地方測試您的清潔方法,然後再應 用到整個表面。
- 產品塗佈清潔劑後,應立即擦拭除污,用清水沖洗,並擦乾產品 和檯面。切勿讓清潔劑在產品表面浸濕潤漬過久。
- 請使用濕海綿或乾淨棉布擦拭產品表面。(不可使用會刮傷或具 研磨材質的刷子及鋼刷)。

## FIXING CONTENTS

組配件內容



# FIXING CONTENTS

組配件內容



# FIXING CONTENTS

組配件內容



### INSTALLATION NOTE 安裝注意事項

CAUTION : Please read the following points carefully before installation.

- 1. Keep the **Valve Body** faces horizontal and parallel to the wall that will be finished.
- 2. Connect hot and cold supplies pipes to the **Valve Body**, and keep the distance between 2"(5.1cm) minimum and 3"(7.6cm) maximum from the **Valve Body** center to the **Finished Wall**.

#### **CAUTION** : Prevent the risk of product damage.

1. When finished installation, turn the valve on and run water for 1 minute to remove any debris before using.

▲注意:安裝前,請詳閱下列注意事項。

- 1. 本產品安裝固定閥體於牆壁內側時, 閥體需與牆壁保持平行。
- 2. 進水管中心與最終完成牆面的距離須保持在最小2"(5.1cm)到最大 3"(7.6cm)之間。

▲注意:為增加產品使用壽命,請依說明清潔供水管路。

 完成安裝後,需在使用前先把供水開關全開排水持續一分鐘,去 除雜質,以保持管路清潔。



## INSTALLATION INSTRUCTIONS

#