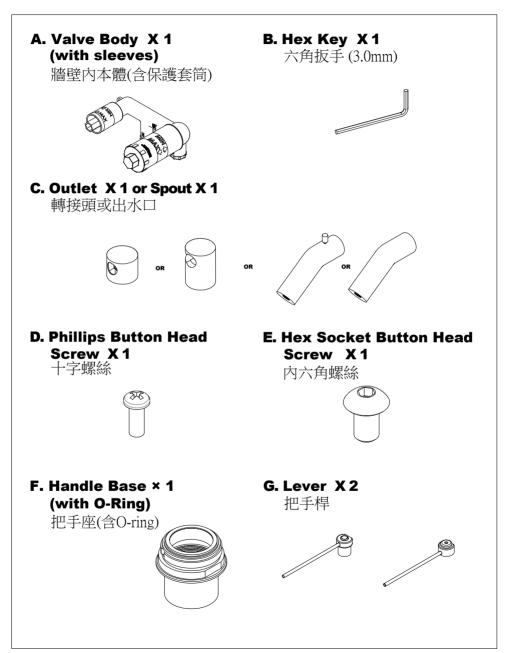

ovided and use extreme care while installing.
- 2. Do not use acid cleaning solution or abrasive cleaner (Ex: Hydrochloric acid or toothpaste); test your cleaning solution on an inconspicuous area before applying to the entire surface.
- 3. Wipe surfaces clean and rinse completely with water immediately after applying cleaner. Do not soak with cleaners. Rinse and dry any overspray that lands on nearby surfaces.
- 4. Use a dampened sponge or cloth to clean surface. (Do not use abrasive material such as brush or scouring pad.)

注意:此產品有可能因為不當安裝,誤用酸性清潔劑或清潔方式不 正確而造成產品受損。

- 1. 產品安裝時必須依照產品所附的安裝說明和操作方式安裝。
- 不可使用含有酸性或具研磨效果的清潔劑清洗(例如:鹽酸、牙 膏),請先在產品較不顯眼的地方測試您的清潔方法,然後再應 用到整個表面。
- 產品塗佈清潔劑後,應立即擦拭除污,用清水沖洗,並擦乾產品 和檯面。切勿讓清潔劑在產品表面浸濕潤漬過久。
- 請使用濕海綿或乾淨棉布擦拭產品表面。(不可使用會刮傷或具 研磨材質的刷子及鋼刷)。

## FIXING CONTENTS

組配件內容



# FIXING CONTENTS

組配件內容



# FIXING CONTENTS

組配件內容



### INSTALLATION NOTE 安裝注意事項

CAUTION : Please read the following points carefully before installation.

- 1. Keep the **Valve Body** faces horizontal and parallel to the wall that will be finished.
- 2. Connect hot and cold supplies pipes to the **Valve Body**, and keep the distance between 2"(5.1cm) minimum and 3"(7.6cm) maximum from the **Valve Body** center to the **Finished Wall**.

#### **CAUTION** : Prevent the risk of product damage.

1. When finished installation, turn the valve on and run water for 1 minute to remove any debris before using.

▲注意:安裝前,請詳閱下列注意事項。

- 1. 本產品安裝固定閥體於牆壁內側時, 閥體需與牆壁保持平行。
- 2. 進水管中心與最終完成牆面的距離須保持在最小2"(5.1cm)到最大 3"(7.6cm)之間。

▲注意:為增加產品使用壽命,請依說明清潔供水管路。

 完成安裝後,需在使用前先把供水開關全開排水持續一分鐘,去 除雜質,以保持管路清潔。



##