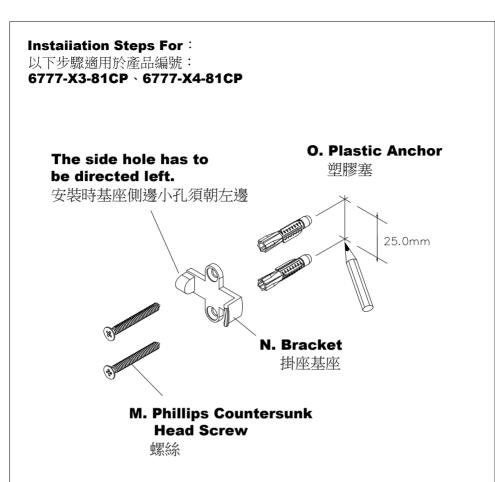

將墊片的泡棉面朝牆放置連接管底部,再將連接管的外牙塗上牙管 膠或包覆止洩帶,將接頭鎖上連接管,鎖緊至貼緊牆面。

用六角扳手將出水口下方的固定螺絲拆除,然後接上接頭,並調整 好位置,再利用六角扳手鎖上固定螺絲。

\* Select the proper position for the Hand Shower Holder, use the Bracket as a template to mark the centers of mounting holes; the vertical distance of two holes is 25.0mm. Use a 6mm drill-bit and drill 4cm deep holes at the marked positions. Insert the Plastic Anchors to holes and then fix the Bracket into the wall with Phillips Countersunk Head Screw. Please notice the side hole of Bracket has to be faced to the left hand side.

選取預定安裝的位置,並在牆壁上畫上預定鑽孔記號,垂直線上間 距約25.0mm。接著使用6mm的鑽頭鑽孔,深度4公分,崁入塑膠塞並 使之齊平於牆面,使用螺絲將基座固定於牆面,注意掛座側孔須朝 向左邊