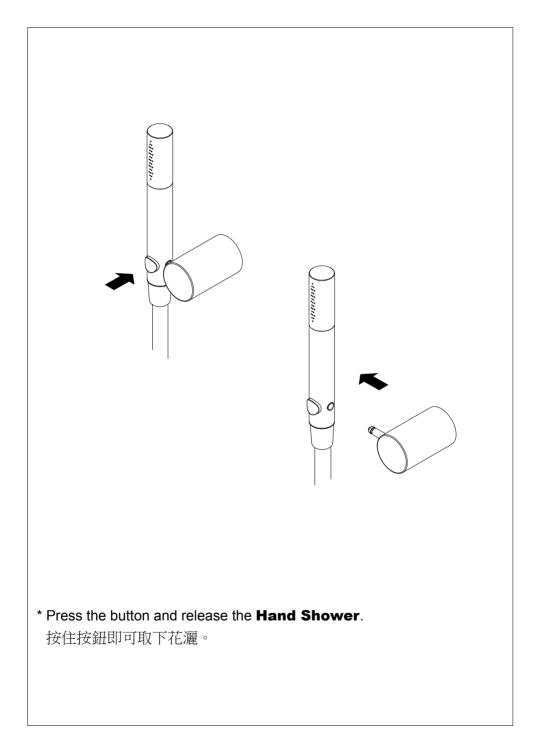

crew the **Nipple** into the outlet of valve. Face the **Washer's** foam side to the finished wall, and then screw the **Adaptor** against the wall.

將墊片的泡棉面朝牆放置連接管底部,再將連接管的外牙塗上牙管 膠或包覆止洩帶,將接頭鎖上連接管,鎖緊至貼緊牆面。



用六角扳手將出水口下方的固定螺絲拆除,然後接上接頭,並調整 好位置,再利用六角扳手鎖上固定螺絲。



\* Select the proper position for the Hand Shower Holder, use the Bracket as a template to mark the centers of mounting holes; the vertical distance of two holes is 25.0mm. Use a 6mm drill-bit and drill 4cm deep holes at the marked positions. Insert the Plastic Anchors to holes and then fix the Bracket into the wall with Phillips Countersunk Head Screw. Please notice the side hole of Bracket has to be faced to the left hand side.

選取預定安裝的位置,並在牆壁上畫上預定鑽孔記號,垂直線上間 距約25.0mm。接著使用6mm的鑽頭鑽孔,深度4公分,崁入塑膠塞並 使之齊平於牆面,使用螺絲將基座固定於牆面,注意掛座側孔須朝 向左邊







#### WARRANTY

Sheng Tai Brassware Co., Ltd. offer a three-year warranty on all of the Faucets & Bathroom Accessories from date of purchasing. The warranty covers any defect in material and workmanship during normal residential use. The following conditions of defect are charged for maintaining.

- Damage caused by accident, misuse, improper care and cleaning.
- Improper using or installation.
- Defects because of the external factors, such as erodent environment (ex. Seashore or mineral spring.), animal bites or dead body remains in product etc.
- Defect because of sand or impurity stuck in faucet water way.
- Using water not adhered to the regulations of national standard.
- Deficiency caused by freeze.
- Not showing this warranty card.
- Not filling out in the blank of name of custome