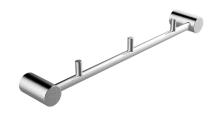

## Still One

Robe Hook 6806-54-80S1

#### **INTRODUCTION:**

The compact brushed base was designed with column shape, staggered lines disseminate a real sense of stability.

### **DESCRIPTION:**

- 1. Stainless Steel body meets SUS 304 standard.
- 2. Premium metal construction for durability.
- 3. Justime finishes resist corrosion and tarnish.
- 4. The simply design concept could be collocated with diverse space.
- 5. Correctly installed product's loading is 5 kgf.
- 6. Coordinates with other products in 6806 collection.