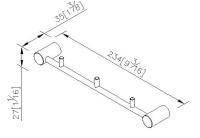

## Still One



Robe Hook 6806-54-80S1

#### **INTRODUCTION:**

The compact brushed base was designed with column shape, staggered lines disseminate a real sense of stability.



### **DESCRIPTION:**

- 1. Stainless Steel body meets SUS 304 standard.
- 2. Premium metal construction for durability.
- 3. Justime finishes resist corrosion and tarnish.
- 4. The simply design concept could be collocated with diverse space.
- 5. Correctly installed product's loading is 5 kgf.
- 6. Coordinates with other products in 6806 collection.



unit: mm[inch]

# Certifictaion:

## **Fixing Kits:**

1.SUS 304 Stainless Steel Screws \*2 Hex Key 1/8" \*1 Plastic Anchors \*2 Material of Wall Mount Bracket: Copper JIS3604 \*2

## **AWARD:**