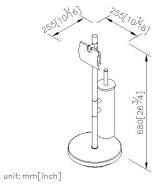

## **DESCRIPTION:**

- 1.Material of holder: Brass with chrome-plated.
- 2. With toilet tissue holder w/lit and brush holder.
- 3. Weight of base: 2200g.
- 4. Material of base cover: Stainless Steel with chrome-plated.
- 5. Stainless Steel brush holder.