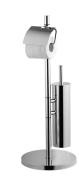

#### **INTRODUCTION:**

Simple and elegant style of bathroom accessories turn into a basic demand of modern customer, as main design as slender cylinder, which present design features.

## **DESCRIPTION:**

- 1.Material of holder: Brass with chrome-plated.
- 2. With toilet tissue holder w/lit and brush holder.
- 3. Weight of base: 2200g.
- 4. Material of base cover: Stainless Steel with chrome-plated.
- 5. Stainless Steel brush holder.