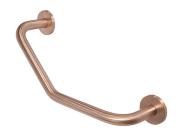

# **Simple**

Angle Grab Bar 6810-58-80CU

#### **DESCRIPTION:**

- 1. High Quality Antimicrobial Copper
- 2. Premium metal construction for durability
- 3. Justime finishes resist corrosion and tarnish
- 4. The simply design concept could be collocated with diverse space
- 5. Correctly installed product's loading is 120 kg f
- 6. It can use in public and medical units to reduce the infected risk
- 7. Coordinates with other products in 6810 collection