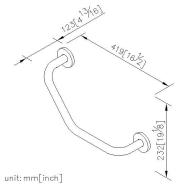

# **Simple**

Angle Grab Bar 6810-58-80CU

#### **DESCRIPTION:**

- 1. High Quality Antimicrobial Copper
- 2. Premium metal construction for durability
- 3. Justime finishes resist corrosion and tarnish
- 4. The simply design concept could be collocated with diverse space
- 5. Correctly installed product's loading is 120 kg f
- 6. It can use in public and medical units to reduce the infected risk
- 7. Coordinates with other products in 6810 collection