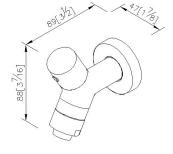

easily fixed to the hose bib without tools or clips.

Normally, hose bib will be applied to the outdoor garden, the lockable hose bib has been devised with inner locked structure for providing a secure consideration and also keeping the brief appearance.



### **DESCRIPTION:**

- 1. The connector could be connected with hose stably without using hose clips or tools.
- 2. Hose Bib can be used in garden and washing machine, with simple shape appearance to make the environment be more beautiful.
- 3. Handle valve turning range from closed position: 90°
- 4. Ceramic cartridge MARUWA ceramic disc(JAPAN)
- 5.Fit for the ö15mm(5/8") hose.
- 6.Thread: G 1/2
- 2. Material of forging body meets JIS 3771 standard.
- 7.Brass with chrome-plated meets ASTM-SC2 standard; pass 96 hours Salt Spray Test.



unit: mm[inch]

## Certifictaion:

## **Fixing Kits:**

1.

## AWARD: