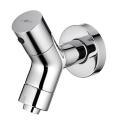

# Lockable Hose Bib 6875-LK-80CP

#### **INTRODUCTION:**

YES Lockable Hose Bib has been designed with balanced shape to equally divide 360 degrees by handle, body, and outlet.

For achieving the most comfortable user experience, garden hose could be easily fixed to the hose bib without tools or clips.

Normally, hose bib will be applied to the outdoor garden, the lockable hose bib has been devised with inner locked structure for providing a secure consideration and also keeping the brief appearance.

### **DESCRIPTION:**

- 1. The connector could be connected with hose stably without using hose clips or tools.
- 2. Hose Bib can be used in garden and washing machine, with simple shape appearance to make the environment be more beautiful.
- 3. Handle valve turning range from closed position: 90°
- 4. Ceramic cartridge MARUWA ceramic disc(JAPAN)
- 5.Fit for the ö15mm(5/8") hose.
- 6.Thread: G 1/2
- 2. Material of forging body meets JIS 3771 standard.
- 7.Brass with chrome-plated meets ASTM-SC2 standard; pass 96 hours Salt Spray Test.