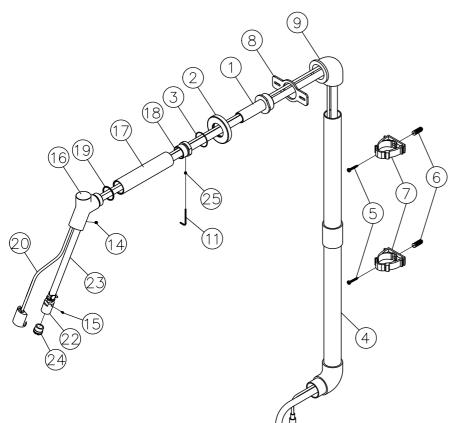

Sensor Basin Faucet 6875-S5-80CP

26

| NO | Part NO.     | Part Name             | QTY |
|----|--------------|-----------------------|-----|
| 1  | 0797-SF-68RB | Connector             | 1   |
| 2  | 0797-SC-22CP | Flange                | 1   |
| 3  | C204-00-5100 | O-Ring                | 1   |
| 4  | 6797-SN-7800 | PVC Pipe              | 1   |
| 5  | 0797-SS-5400 | Screw                 | 7   |
|    | 0797-ST-7500 |                       | 7   |
| 7  | 0797-SU-7500 | Pipe Holder           | 2   |
|    | 0797-SM-5400 |                       | 1   |
| 9  | 0797-SP-7500 | PVC Pipe Elbow        | 1   |
| 10 | 0797-SR-7900 | Valve Control Box     | 1   |
| 11 | 0797-SQ-5400 | Hex Key (2.0mm)       | 1   |
| 12 | 0797-SY-5400 | Clip                  | 1   |
| 13 | 6874-KB-80CR | Check Valve Connector | 1   |
| 14 | 0797-SV-5400 | Set Screw             | 1   |
| 15 | 0797-SX-5400 | Bolt                  | 1   |
| 16 | 0875-SA-22CJ | Faucet Body           | 1   |
| 17 | 0875-SB-77CP | Tube                  | 1   |
| 18 | 0875-SC-68CR | Adapter               | 1   |
| 19 | 0875-SD-7516 | Gasket                | 1   |
| 20 | 0797-SD-7900 | Sensor Assembly       | 1   |
| 21 | 0797-SZ-7900 | Signal Wire           | 1   |
| 22 | 0875-SF-68CR | Aerator Adapter       | 1   |
| 23 | 6797-SH-7900 | Hose                  | 1   |
| 24 | N001-22-79C0 | Aerator               | 1   |
| 25 | F026-03-54LM | Set Screw             | 1   |
| 26 | S030-FF-7900 | Braided Hose          | 1   |