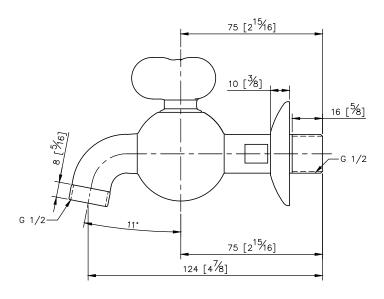

## Hose Bib Tap 7903-L6-80CP

- 1. Manufactured by CNC processing equipment to improve the roundness of ball shape and fineness overall the surface of faucet body.
- 2. Simple and adorable shape is without extra joints.
- 3. Hose Bib can be used in washing machine to make the environment more beautiful.
- 4. Ceramic cartridge with brass shell & Japan (MARUWA) ceramic disc.
- 5. Porcelain handle made by high pressure molding is against UV and color fading.
- 6.With 1/2" to water supply wall outlet.
- 7. Thread of hose connector: 1/2".
- 8.Brass with Chrome plated finish meets ASTM-SC2 standard.
- 9. Casting body material meets ISO CuZn40Pb Standard.