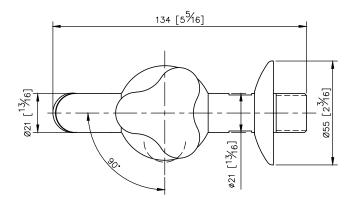

## Hose Bib Tap 7903-L6-80CP

- 1. Manufactured by CNC processing equipment to improve the roundness of ball shape and fineness overall the surface of faucet body.
- 2. Simple and adorable shape is without extra joints.
- 3. Hose Bib can be used in washing machine to make the environment more beautiful.
- 4. Ceramic cartridge with brass shell & Japan (MARUWA) ceramic disc.
- 5. Porcelain handle made by high pressure molding is against UV and color fading.
- 6.With 1/2" to water supply wall outlet.
- 7. Thread of hose connector: 1/2".
- 8.Brass with Chrome plated finish meets ASTM-SC2 standard.
- 9. Casting body material meets ISO CuZn40Pb Standard.