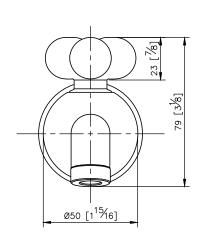

## Hose Bib Tap 7903-L6-80CP

- 1. Manufactured by CNC processing equipment to improve the roundness of ball shape and fineness overall the surface of faucet body.
- 2. Simple and adorable shape is without extra joints.
- 3. Hose Bib can be used in washing machine to make the environment more beautiful.
- 4. Ceramic cartridge with brass shell & Japan (MARUWA) ceramic disc.
- 5. Porcelain handle made by high pressure molding is against UV and color fading.
- 6.With 1/2" to water supply wall outlet.
- 7. Thread of hose connector: 1/2".
- 8.Brass with Chrome plated finish meets ASTM-SC2 standard.
- 9. Casting body material meets ISO CuZn40Pb Standard.