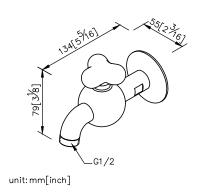

## Hose Bib Tap 7903-L6-80CP

- 1. Manufactured by CNC processing equipment to improve the roundness of ball shape and fineness overall the surface of faucet body.
- 2. Simple and adorable shape is without extra joints.
- 3. Hose Bib can be used in washing machine to make the environment more beautiful.
- 4. Ceramic cartridge with brass shell & Japan (MARUWA) ceramic disc.
- 5. Porcelain handle made by high pressure molding is against UV and color fading.
- 6.With 1/2" to water supply wall outlet.
- 7. Thread of hose connector: 1/2".
- 8.Brass with Chrome plated finish meets ASTM-SC2 standard.
- 9. Casting body material meets ISO CuZn40Pb Standard.